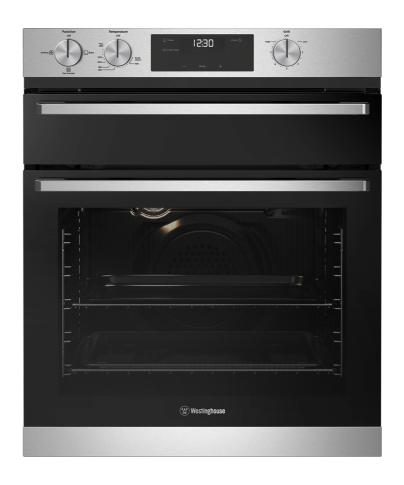

# **WVG6555SD**

60cm multi-function 3 stainless steel underbench fan forced gas oven with separate grill, programmable timer, knob controls and 80L gross capacity. LP conversion kit included.

#### **Features**

- Handy separate grilling compartment
- Programmable timer
- Knob control
- Easy guide side racks
- Cooler to Touch Doors
- 80L gross capacity oven
- Fingerprint resistant stainless steel
- LP conversion kit included (must be installed by licensed tradesman)

## Included accessories:

grill/oven pan,2 x chromed wire shelf,baking tray,side racks,anti splatter grill insert,grill grabber